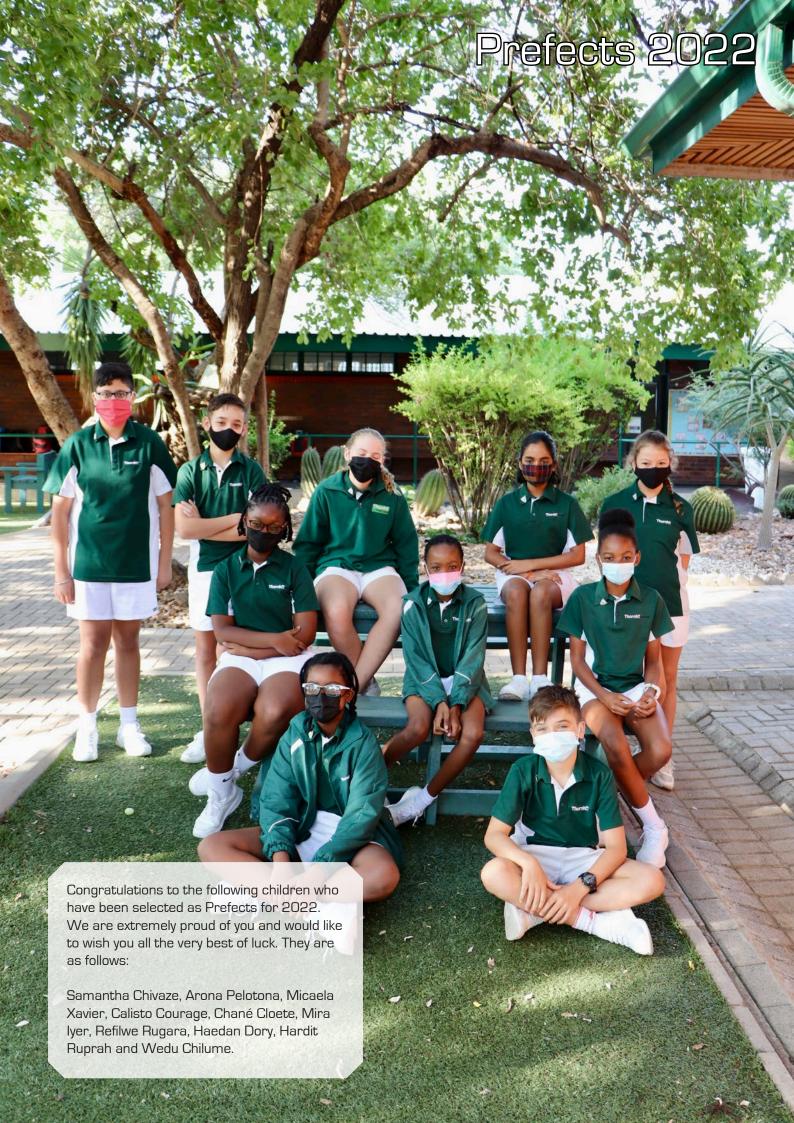

la.

#### One 6.0 Subject (A\*)

Charmaine Marwiro, Haedan Dory, Kushatha Manewe, Layla Nchindo, Lefika Garebamono, Lehakoe Molokwe, Logan Meyer, Nicko Maritz, Nikita Kurewa, Onalenna Mokgosana, Samantha Mangana, Samuel Molosi, Samuel Vuylsteke, Sechaba Mere, Sheè Sebeo, Suri-Jade Neilson, Victoria Graves and Zoya Modarrisi.

Congratulations and well done to all our top achievers. Collectively this Std 6 Class of 2022 performed exceptionally well as a year group and every child can be very pleased. To the staff, on behalf of the parents, school and Board, our sincere thanks and appreciation for a job superbly done.

Should you have any queries, then please feel free to contact Mr Warwick (Deputy Head and Head of Curriculum) using the following contact: fwarwick@thornhillprimary.ac.bw







#thethornhillway #withrespect #alwaysresponsible #yearningtolearr @ThornhillPrimarySchoolBW (f)
#ThornhillBW252 (w)
/thornhillprimary (\*\*) International Education









| Hinter | Territor | Wednesday | Discretey | Friday | Sahestay | Suntay |
|--------|----------|-----------|-----------|--------|----------|--------|
|        |          |           |           |        | 1        | - 33   |
| 3      | 4        | 5         | 6         | 7      |          |        |
| 10     | 11       | 12        | 13        | 14     | 15       | 10     |
| 17     | 18       | 19        | 20        | 21     | 22       | - 23   |
| 24     | 25       | 26        | 27        | . 11   | 29       | 30     |
|        | EL HILL  |           |           | 8=     |          |        |













| Monday Tu