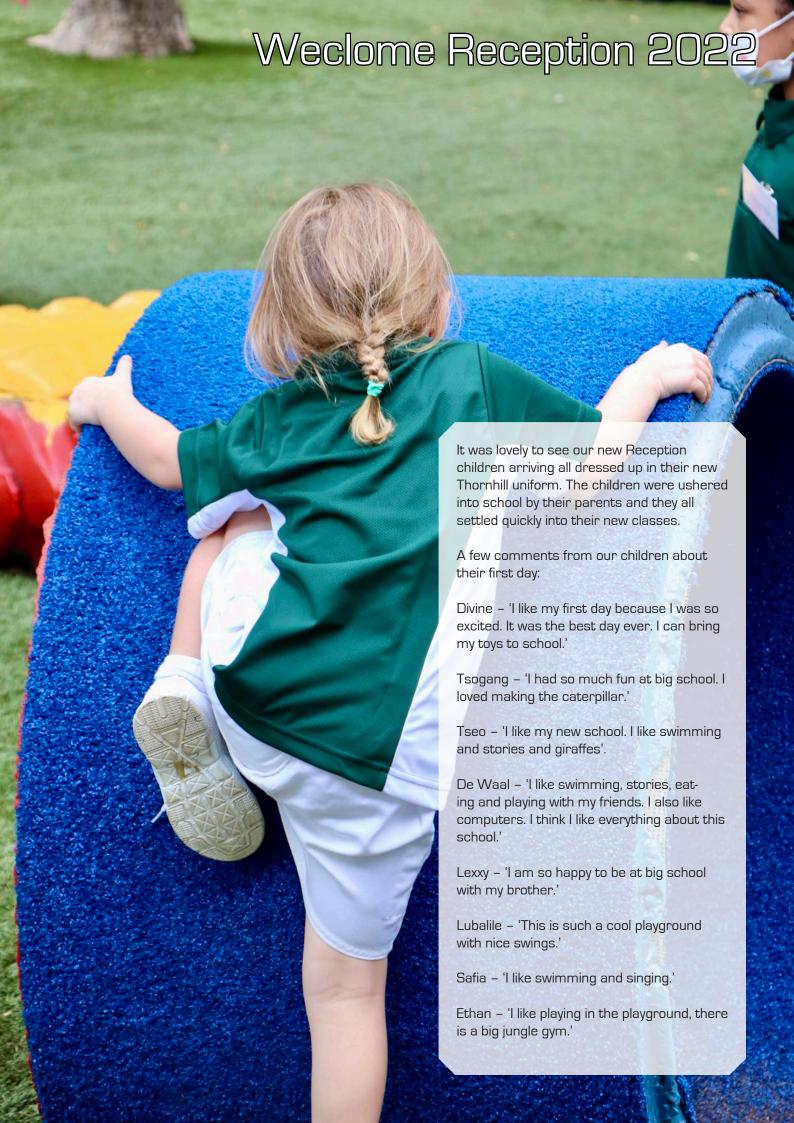

Kala.

#### One 6.0 Subject (A\*)

Charmaine Marwiro, Haedan Dory, Kushatha Manewe, Layla Nchindo, Lefika Garebamono, Lehakoe Molokwe, Logan Meyer, Nicko Maritz, Nikita Kurewa, Onalenna Mokgosana, Samantha Mangana, Samuel Molosi, Samuel Vuylsteke, Sechaba Mere, Sheè Sebeo, Suri-Jade Neilson, Victoria Graves and Zoya Modarrisi.

Congratulations and well done to all our top achievers. Collectively this Std 6 Class of 2022 performed exceptionally well as a year group and every child can be very pleased. To the staff, on behalf of the parents, school and Board, our sincere thanks and appreciation for a job superbly done.

Should you have any queries, then please feel free to contact Mr Warwick (Deputy Head and Head of Curriculum) using the following contact: fwarwick@thornhillprimary.ac.bw







#thethornhillway #withrespect #alwaysresponsible #yearningtolearr @ThornhillPrimarySchoolBW (f)
#ThornhillBW252 (w)
/thornhillprimary (\*\*) International Education









| Hinter | Territor | Wednesday | Discretey | Friday | Sahestay | Suntay |
|--------|----------|-----------|-----------|--------|----------|--------|
|        |          |           |           |        | 1        | - 33   |
| 3      | 4        | 5         | 6         | 7      |          |        |
| 10     | 11       | 12        | 13        | 14     | 15       | 10     |
| 17     | 18       | 19        | 20        | 21     | 22       | - 23   |
| 24     | 25       | 26        | 27        | . 11   | 29       | 30     |
|        | EL HILL  |           |           | 8=     |          |        |













| Monday